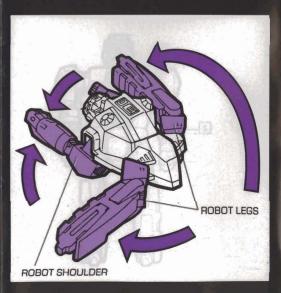

## STEP 3

Turn robot over. Insert post on stun rifle into hole in center of hovercraft. To transform back, reverse the order of the instructions.