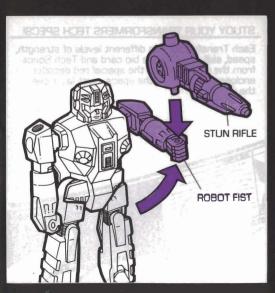

# STEP 2

To transform Finback figure to attack mode, swing up arms. Insert post on stun rifle into hole in figure's fist. Insert post on harpoon gun into hole in figure's other fist.