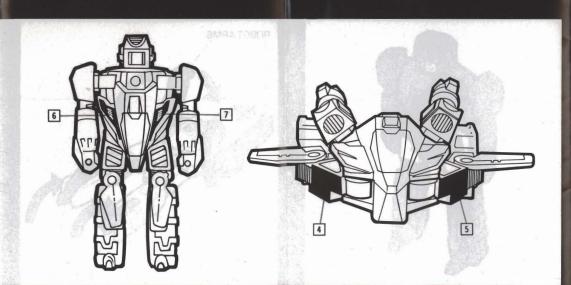

# STEP 1

Swing robot arms straight up. Flip up robot feet.

# STEP 2

## STEP 3

Turn robot over. Insert post on stun rifle into hole in center of hovercraft. To transform back, reverse the order of the instructions.