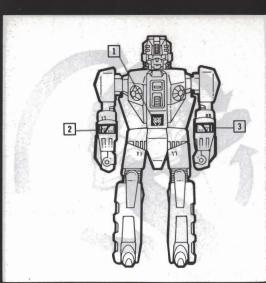

r front and rear of figure. Fit belt around figure's waist. Remember, the figure can be used to "hide" the robot, or it can be used as a separate action figure!



# STEP 2

To transform Finback figure to attack mode, swing up arms. Insert post on stun rifle into hole in figure's fist. Insert post on harpoon gun into hole in figure's other fist.



### **COLLECT AND SAVE!**

Clip and save the ROBOT POINTS printed on Hasbro Transformers packages. Then send them in for special Transformers offers!



#### STUDY YOUR TRANSFORMERS TECH SPECS!

Each Transformer has different levels of strength, speed, skill, etc. Clip the bio card and Tech Specs from the package. Use the special red decoder enclosed to decipher the specs—just lay it over the graph!



# FINISH

Peel and apply labels as shown.