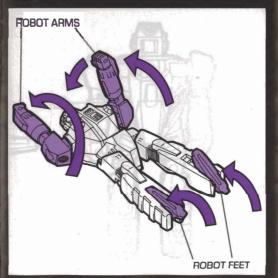

# TRANSFORMERS TRANSFORMERS PERMENS"



INSTRUCTION BOOKLET

# **START ATTACK ROBOT**





INSTRUCTION BOOKLET

# FINBACK \_

To transform Finback from robot to hovercraft, follow these step-by-step instructions.



Includes "Finback" figure, "Finback" robot, stun rifle, harpoon gun, belt, Tech Specs decoder, and label sheet.

NOTE: Adult supervision may be necessary for younger children. Excessive force is not necessary.





# STEP 1

Swing robot arms straight up. Flip up robot feet.

# STEP 2





## STEP 3

Turn robot over. Insert post on stun rifle into hole in center of hovercraft. To transform back, reverse the order of the instructions.



# START FIGURE

To fit Finback inside action figure, transform Finback to robot mode. Swing robots arms behind back. Flip up robot feet.



# STEP 1

Separate halves of figure. Fit robot into groove in rear half of figure. Snap together front and rear of figure. Fit belt around figure's waist. Remember, the figure can be used to "hide" the robot, or it can be used as a separate action figure!



# STEP 2

To transform Finback figure to attack mode, swing up arms. Insert post on stun rifle into hole in figure's fist. Insert post on harpoon gun into hole in figure's other fist.



### **COLLECT AND SAVE!**

Clip and save the ROBOT POINTS pr