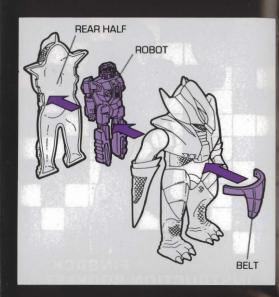

# STEP 1

Separate halves of figure. Fit robot into groove in rear half of figure. Snap together front and rear of figure. Fit belt around figure's waist. Remember, the figure can be used to "hide" the robot, or it can be used as a separate action figure!