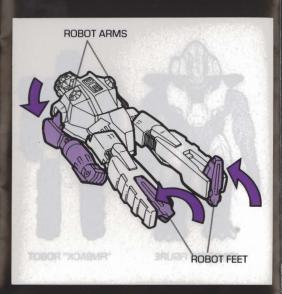

# START FIGURE

To fit Finback inside action figure, transform Finback to robot mode. Swing robots arms behind back. Flip up robot feet.