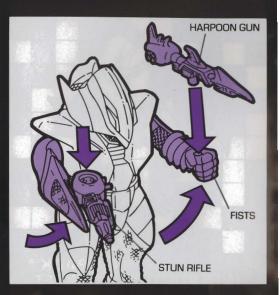

# STEP 2

To transform Finback figure to attack mode, swing up arms. Insert post on stun rifle into hole in figure's fist. Insert post on harpoon gun into hole in figure's other fist.