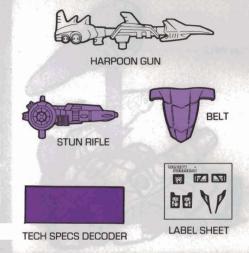

# FINBACK \_

To transform Finback from robot to hovercraft, follow these step-by-step instructions.

Includes "Finback" figure, "Finback" robot, stun rifle, harpoon gun, belt, Tech Specs decoder, and label sheet.

#### STUDY YOUR TRANSFORMERS TECH SPECS!

Each Transformer has different levels of strength, speed, skill, etc. Clip the bio card and Tech Specs from the package. Use the special red decoder enclosed to decipher the specs—just lay it over the graph!