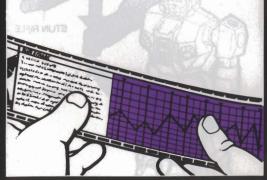

#### STUDY YOUR TRANSFORMERS TECH SPECS!

Each Transformer has different levels of strength, speed, skill, etc. Clip the bio card and Tech Specs from the package. Use the special red decoder enclosed to decipher the specs—just lay it over the graph!