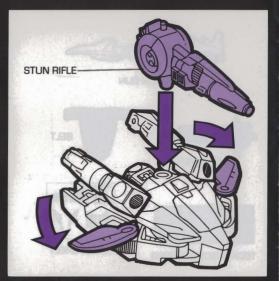

## STEP 3

Turn robot over. Insert post on stun rifle into hole in center of hovercraft. To transform back, reverse the order of the instructions.