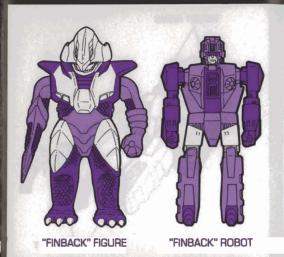

# FINBACK \_

To transform Finback from robot to hovercraft, follow these step-by-step instructions.

Includes "Finback" figure, "Finback" robot, stun rifle, harpoon gun, belt, Tech Specs decoder, and label sheet.

# START FIGURE

To fit Finback inside action figure, transform Finback to robot mode. Swing robots arms behind back. Flip up robot feet.