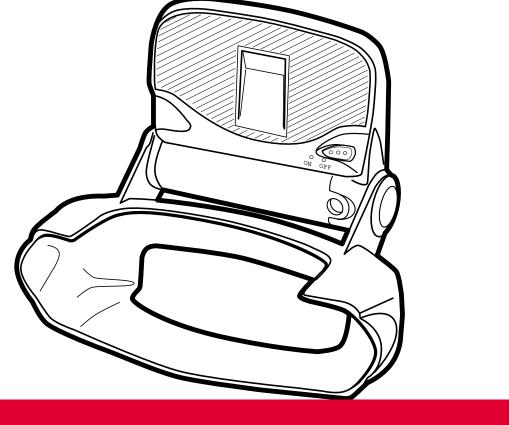

# Light

Thank you for purchasing the VIDEONOW light! Designed with style to match your VIDEONOW Player, now you can watch many of your favorite shows – in the dark!

Be sure to read and follow all instructions carefully before using this product.