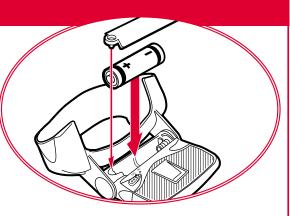

#### TO INSERT BATTERIES

Using a Phillips/cross head screwdriver, loosen the screw in the battery compartment cover (screw stays attached to cover). Remove cover. Insert 1 x 1.5V "AA"/LR6 alkaline battery. Replace cover and tighten screw.