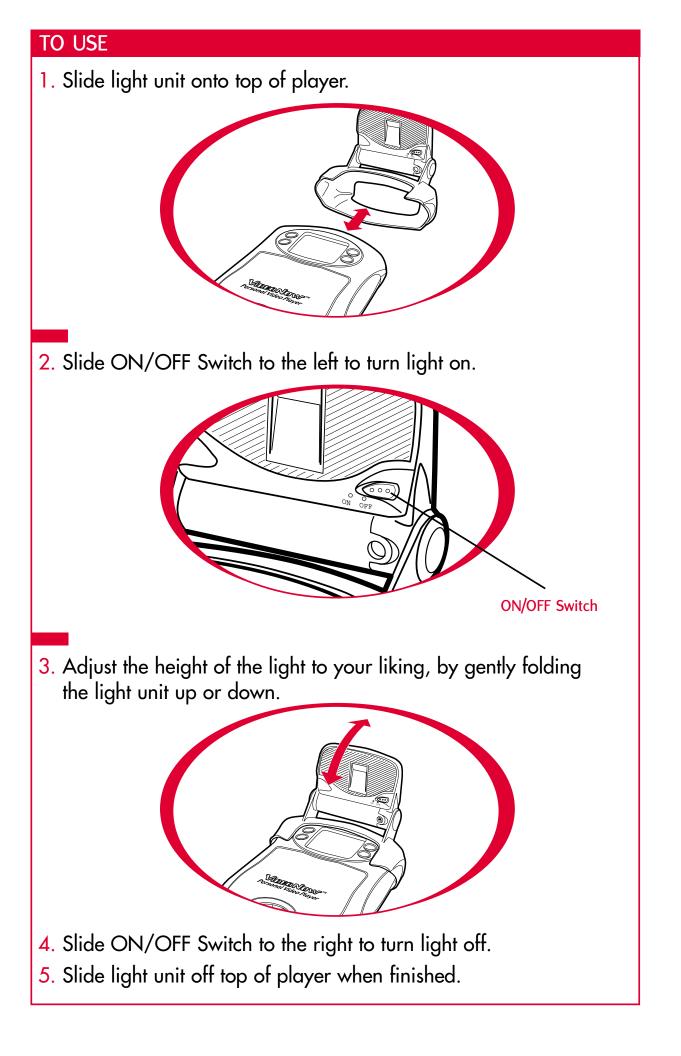

# Light

Thank you for purchasing the VIDEONOW light! Designed with style to match your VIDEONOW Player, now you can watch many of your favorite shows – in the dark!

Be sure to read and follow all instructions carefully before using this product.