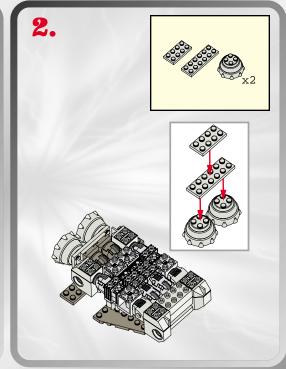

## LAUNCHING MISSILE!









2.









11.











12.



d.







## LAUNCHING MISSILE!











0000000000

## P/N 6253900001



Product and colors may vary.
© 2003 Hasbro. All Rights Reserved.
© denotes Reg. U.S. Pal. & TM Office.
Manufactured under license from Takara Co., Ltd.
Hasbro Canada, Longueuil, QC, Canada J4G 1G2.

00000000000000000000000000000

Please keep company details for future reference.
Distributed in the United Kingdom by Hasbro UK Ltd., Caswell
Call: 1-800-327-8264Way, Newport, Gwent NP9 0YH.
Distributed in Australia by Hasbro Australia Ltd., 570 Blaxland
Road, Eastwood, NSW 2122, Australia. Tel: (02) 9874-0999.
Distributed in New Zealand by Hasbro New Zealand Ltd., Albany
Highways, Auckland, PO Box 100 940. North Shore Mail Centre,
Auckland, Ne