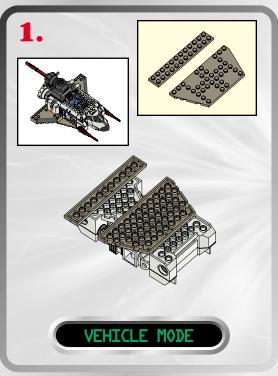

## LAUNCHING MISSILE!









2.









11.











12.



d.







## LAUNCHING MISSILE!











0000000000

## P/N 6253900001



Product and colors may vary.
© 2003 Hasbro. All Rights Reserved.
© denotes Reg. U.S. Pal. & TM Office.
Manufactured under license from Takara Co., Ltd.
Hasbro Canada, Longueuil, QC, Canada J4G 1G2.

00000000000000000000000000000

Please keep company details for future reference.
Distributed in the United Kingdom by Hasbro UK Ltd., Caswell
Call: 1-800-327-8264Way, Newport, Gwent NP9 0YH.
Distributed in Australia by Hasbro Australia Ltd., 570 Blaxland
Road, Eastwood, NSW 2122, Australia. Tel: (02) 9874-0999.
Distributed in New Zealand by Hasbro New Zealand Ltd., Albany
Highways, Auckland, PO Box 100 940. North Shore Mail Centre,
Auckland,