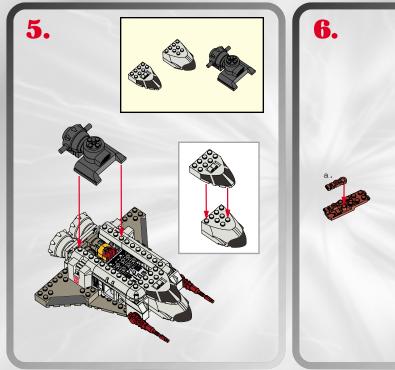

## LAUNCHING MISSILE!









2.









11.











12.



d.







## LAUNCHING MISSILE!











0000000000

## P/N 6253900001



Product and colors may vary.
© 2003 Hasbro. All Rights Reserved.
© denotes Reg. U.S. Pal. & TM Office.
Manufactured under license from Takara Co., Ltd.
Hasbro Canada, Longueuil, QC, Canada J4G 1G2.

00000000000000000000000000000

Please keep company details for future reference.
Distributed in the United Kingdom by Hasbro UK Ltd., Caswell
Call: 1-800-327-8264Way, Newport, Gwent NP9 0YH.
Distributed in Australia by Hasbro Australia Ltd., 570 Blaxland
Road, Eastwood, NSW 2122, Australia. Tel: (02) 9874-0999.
Distributed in New Zealand by Hasbro New Zealand Ltd., Albany
Highways, Auckland, PO Box 100 940. North Shore Mail Centre,
Auckland, New Zeal