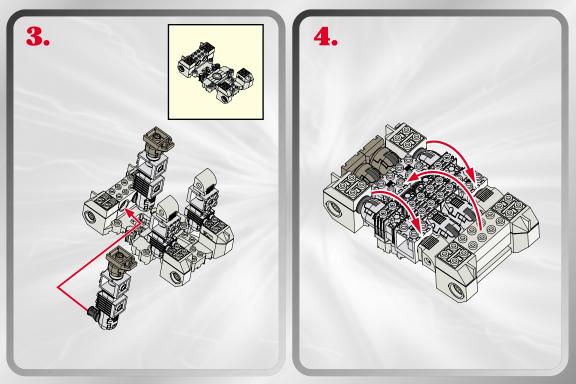

## LAUNCHING MISSILE!









2.









11.











12.



d.







## LAUNCHING MISSILE!











0000000000

## P/N 6253900001



Product and colors may vary.
© 2003 Hasbro. All Rights Reserved.
© denotes Reg. U.S. Pal. & TM Office.
Manufactured under license from Takara Co., Ltd.
Hasbro Canada, Longueuil, QC, Canada J4G 1G2.

00000000000000000000000000000

Please keep company details for future reference.
Distributed in the United Kingdom by Hasbro UK Ltd., Caswell
Call: 1-800-327-8264Way, Newport, Gwent NP9 0YH.
Distributed in Australia by Hasbro Australia Ltd., 570 Blaxland
Road, Eastwood, NSW 2122, Australia. Tel: (02) 9874-0999.
Distributed in New Zealand by Hasbro New Zealand Ltd., Albany
Highways, Auckland, PO Box 100 940. North Shore Mail Centre,
Auckland